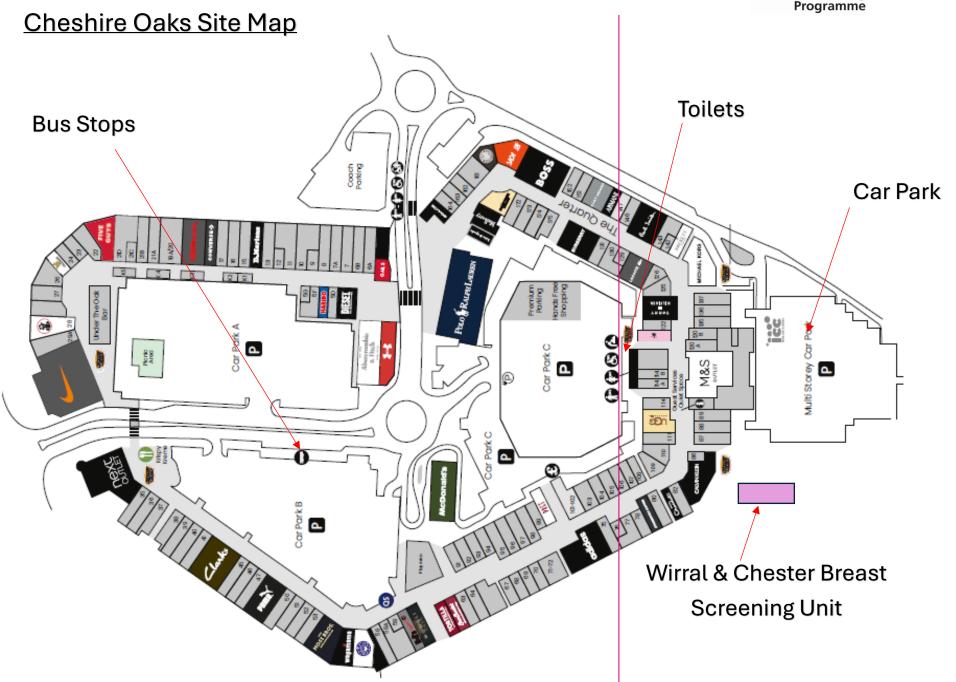

### **Parking**

Closest parking is indicated on the map, parking is free and disabled parking is available.

## **Public Transport**

The following bus services run from Ellesmere Port to Cheshire Oaks Stagecoach bus 1, 2 or X1.