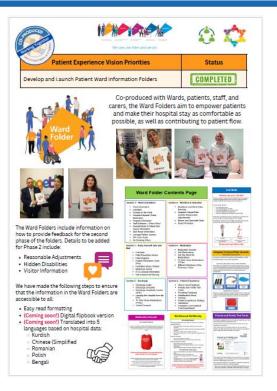

#### **Developing Our Patient Experience Vision**

Our Patient Experience Strategy is broken down into 2 elements; patient experience vision and delivery plan

Kick off meeting to define the approach to developing our Patient Experience Strategy workshop for our patients, relatives, carers, volunteers, council of governors and third party stakeholder representatives have been undertaken, leading to engagement with over 50 people