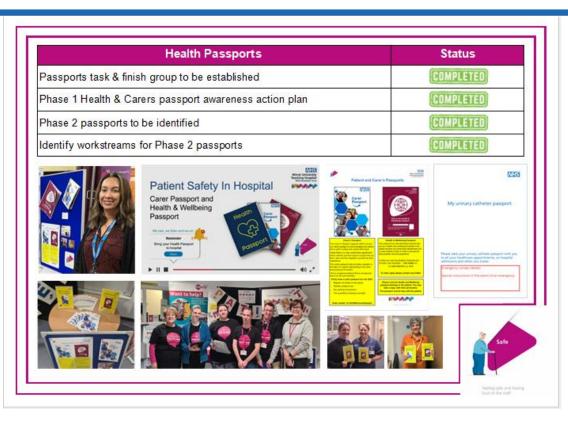

### Patient Experience Strategy End of Year 2: Safe

## Patient Experience Strategy End of Year 2: Safe