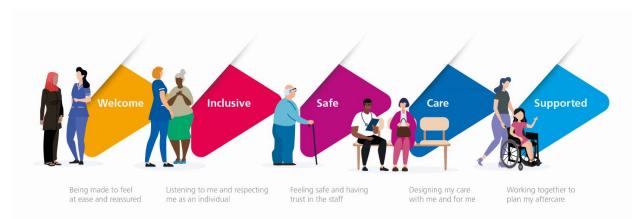

#### **Developing Our Patient Experience Vision**

Our Patient Experience Strategy is broken down into 2 elements; patient experience vision and delivery plan

Kick off meeting to define the approach to developing our Patient Experience Strategy workshop for our patients, relatives, carers, volunteers, council of governors and third party stakeholder representatives have been undertaken, leading to engagement with over 50 people

The workshops were well attended and included: recent

patients, Healthwatch, patients with learning disabilities,

support workers, Mencap, Treat me well, Together all are

ordination with our Diversity and Inclusion Lead, Age UK, Open door, cancer and mental health co-ordinators

able, protected characteristics representatives sought by co-

Each engagement workshop group developed a draft patient experience vision based on what they felt was most important to them

8 staff and 1 Board of Directors engagement workshops have been undertaken, leading to engagement with over 140 members of staff from a wide range of staff groups Following the engagement workshops our patients and staff voted for their favourite patient experience vision statement, promises and graphics. A total of 1915 votes were received. Gaining Executive and Non-Executive Director support was important to ensure future strategic alignment; everything we do must be related to the patient experience vision

> The final patient experience vision was then presented for approval during Trust Board

The 14 draft patient experience visions produced during the staff and patient engagement workshops were firstly narrowed down to 3, by identifying common themes and key priorities