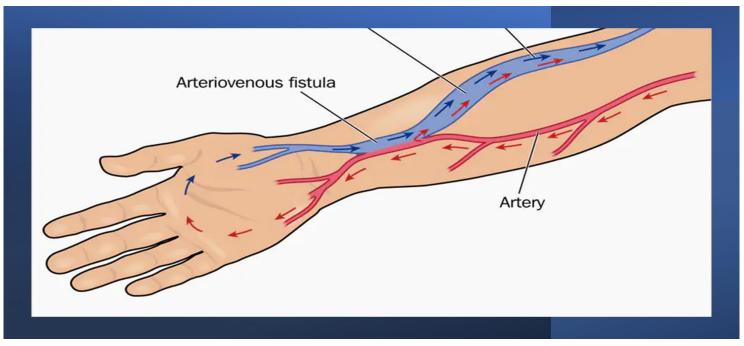

#### • Noshaba Naz

- Consultant Nephrologist
- Clinical service lead Nephrology
- Clinical Director Stroke, Palliative medicine and Acute Oncology
- Mr R Chandrasekar
- Consultant Vascular surgeon

Kidneys help excrete waste/ toxic products and fluid from the body

Kidney failure leads to accumulation of above

Dialysis helps to remove fluid and toxins from the body

Blood is circulated through dialysis machine and clean blood is returned to patient.

Ideal way to do this to have an arteriovenous fistula (AVF)

#### **Arteriovenous Fistula**