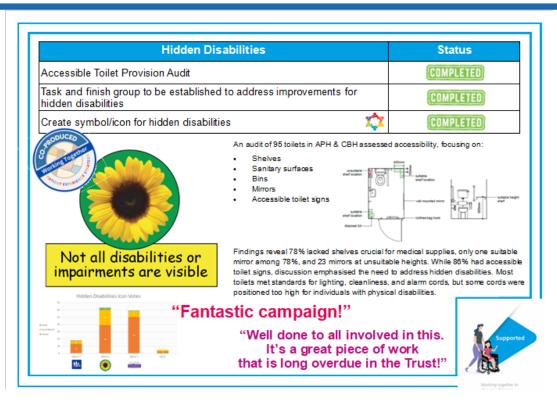

### Patient Experience Strategy End of Year 2: Safe

## Patient Experience Strategy End of Year 2: Safe