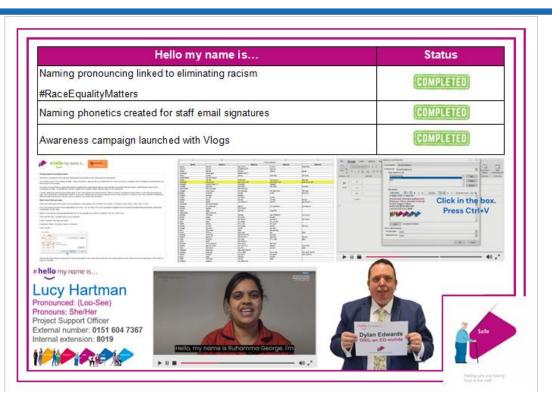

### Patient Experience Strategy End of Year 2: Safe

## Patient Experience Strategy End of Year 2: Safe