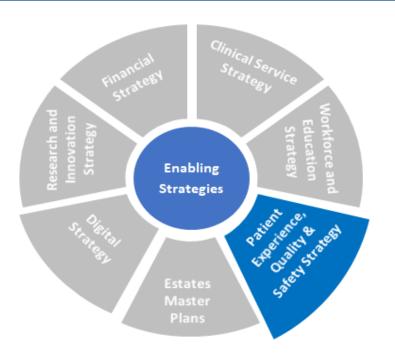

## Strategic Framework Our Enabling Strategies

Our 2021-2026 Strategy will be delivered through seven enabling strategies as shown.

This Patient Experience Strategy sets out our road map of improving patient experience.