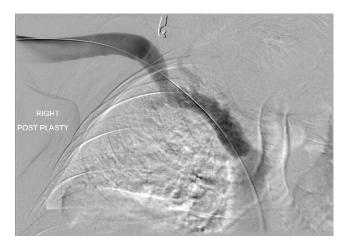

#### **Arteriovenous Fistula**

#### **Tunelled Line**

#### Surveillance **BEFORE** use of fistula

#### Regular ultrasound scans

#### Results - 2023

4 weeks after creation, **58** fistulas were patent

23 patients had angioplasties – 40%

Of these **58** patients

Only **3** failed to mature – **5%** 

Published literature – up to 40% fail to mature