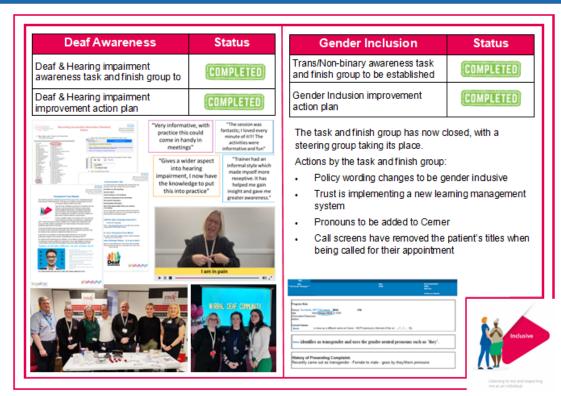

### Patient Experience Strategy End of Year 2: Safe

## Patient Experience Strategy End of Year 2: Safe

## Patient Experience Strategy End of Year 2: Supported

f 🔰 wuth.nhs.uk