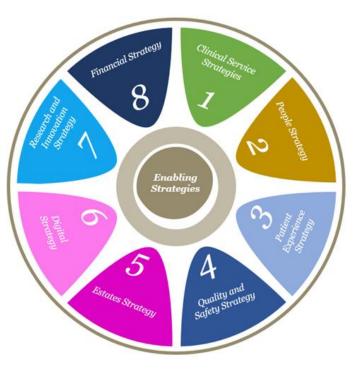

#### 2021 - 2026 - Enabling Strategies

#### **Enabling Strategies**

- Developed eight enabling strategies, aligning to Trust Strategy as the delivery part of the Strategic Framework
- Designed speciality level clinical service strategies and priorities