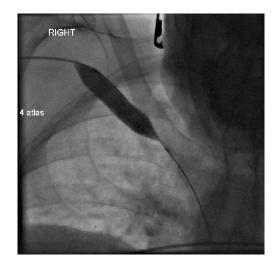

#### Surveillance when fistula is being used

#### Results - 2023

**81** patients on dialysis via fistula in 2023

65 fistuloplasties

**Only 3** patients presented with unexplained blockage of the fistula

2 successfully salvaged

Nearby units – about 40 patients present with blockage of fistula