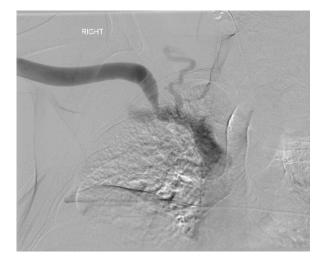

#### Surveillance when fistula is being used

#### Results - 2023

**81** patients on dialysis via fistula in 2023

65 fistuloplasties

**Only 3** patients presented with unexplained blockage of the fistula

2 successfully salvaged

Nearby units – about 40 patients present with blockage of fistula