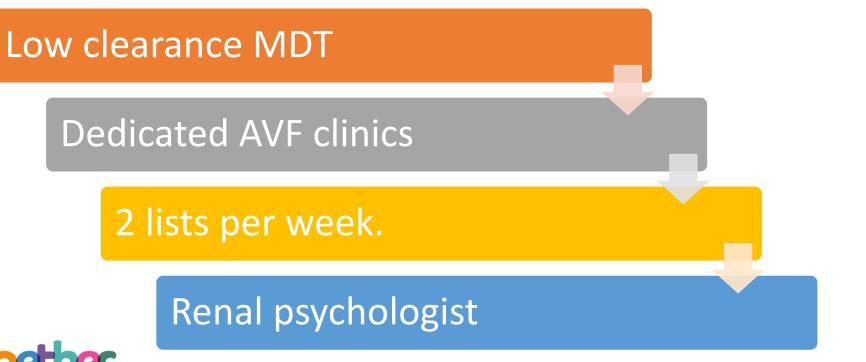

Low clearance proforma

**Team Education** 

RCA on every Tunelled line

E referral for AVF

Email inbox for vasc nurses

Referral from RRT education clinic.

Consultant clinic after RRT Education

#### One stop vascular clinics

Listing as per GFR

Surgical pool

Dedicated slots in vascular clinics

Increasing vascular access dedicated lists

Regular three monthly meetings with vascular surgeon Nephrologist, vascular access nurses, vascular surgeon, renal matron /ADN, RBM

Variable list per surgeon

Lack of renal psychologist

Ongoing education

Low clearance clinics

E- referral from renal clinics/RRT clinic

Dedicated vascular access slots in V clinic

1- one stop clinic : surgeon perform doppler in clinic and list/pre-op