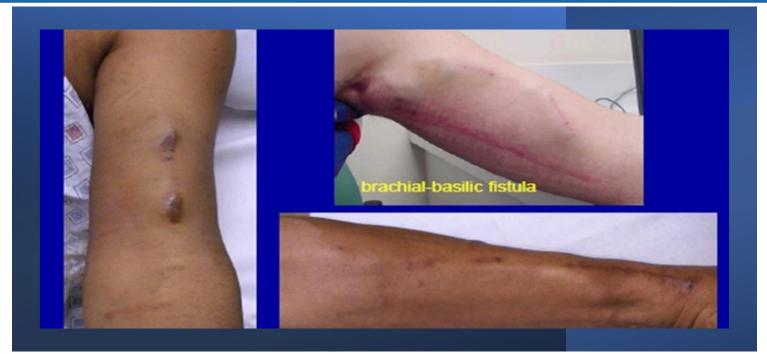

3/24:
  - Sue Lorimer's tenure extended for 12 months from 30 June 2023
  - Steve Ryan's tenure extended for 3 years until 17 January 2027







# **Wirral Vascular Access Service**

#### Dr Noshaba Naz, Mr R Chandrasekar







#### • Noshaba Naz

- Consultant Nephrologist
- Clinical service lead Nephrology
- Clinical Director Stroke, Palliative medicine and Acute Oncology
- Mr R Chandrasekar
- Consultant Vascular surgeon







Kidneys help excrete waste/ toxic products and fluid from the body

Kidney failure leads to accumulation of above

Dialysis helps to remove fluid and toxins from the body

Blood is circulated through dialysis machine and clean blood is returned to patient.

Ideal way to do this to have an arteriovenous fistula (AVF)













#### **Arteriovenous Fistula**









#### **Tunelled Line**











#### **Vascular Access Team**

- Nurse 1.5 WTE
- Bank staff (HD Nurses)
- Radiology colleagues(Doppler US)
- Lead Nephrologist
- Lead Vascular Surgeon









- Lack of low clearance clinics
- Referral from CKD clinics hit and miss
- Prevalent AVF rate 40-50 %
- Incident rates 45 %
- Tunnelled/temp line around 50%
- Time from referral to AVF creation 12-18 weeks







Low clearance proforma

**Team Education** 

RCA on every Tunelled line

E referral for AVF

Email inbox for vasc nurses

Referral from RRT education clinic.



Consultant clinic after RRT Education





#### One stop vascular clinics

Listing as per GFR

Surgical pool

Dedicated slots in vascular clinics

Increasing vascular access dedicated lists







Regular three monthly meeting