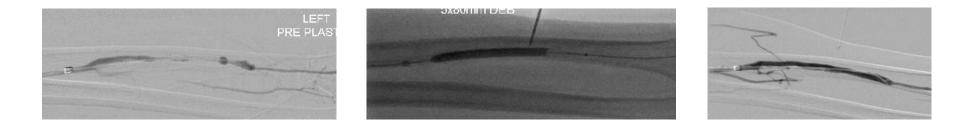

#### Surveillance **BEFORE** use of fistula

#### Regular ultrasound scans

#### Results - 2023

4 weeks after creation, **58** fistulas were patent

23 patients had angioplasties – 40%

Of these **58** patients

Only **3** failed to mature – **5%** 

Published literature – up to 40% fail to mature