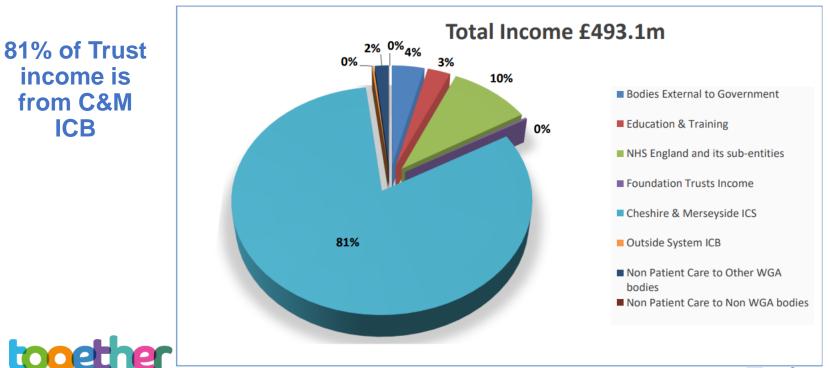

erience in our Patient Stories
- Take a Staff Pledge
- Attend an event / workshop
- · Follow us on social media







Email us: wuth.corporatenursing@nhs.net



Call us: 0151 604 7004



WhatsApp or Text us on: 07776623547









# 2023/24 Annual Accounts

#### Mark Chidgey, Chief Finance Officer





# Financial Headlines: 2023/24 in numbers

- £10.5m cash balances at the end of the year.
- Capital Investment of £30.9m in our Estate, Infrastructure and Critical Equipment.
- The Trust planned for an operating deficit of £18.9m. This was delivered, except for £4.8m of unfunded expenditure relating to Industrial Action.
- Actual operating position was a deficit of £34.5m (this includes the impact of impairments).









Wirral University

Teaching Hospital



## Total Income - £493.1m





# **Total Expenditure - £527.6m**



Total Expenditure £527.6m 68% of Trust 3% 4% 1% expenditure 5% Pay is pay COVID Response 6% Clinical Supplies 5% Estates & Facilities Drugs 8% Other 0% CNST 68% Depreciation Finance Costs wuth.nhs.uk f



## Forward look to 2024/25...

#### Finance Regime 2024/25

- Cost improvement target of 5% of operating costs (£28.8m)
- Planned productivity increase 7.2%
- Planned deficit of £16.3m
- Finance review of highest risk systems includes C&M ICS

#### Capital Programme 2024/25

- Three-year capital programme approved
- £18.8m programme to enhance patient environment and replace critical equipment. Including:
  - £6.0m UECUP
  - £6.9m Estates infrastructure improvement
  - £3.5m Operational delivery (inc Medical equipment)
  - £0.8m Investment in Infor