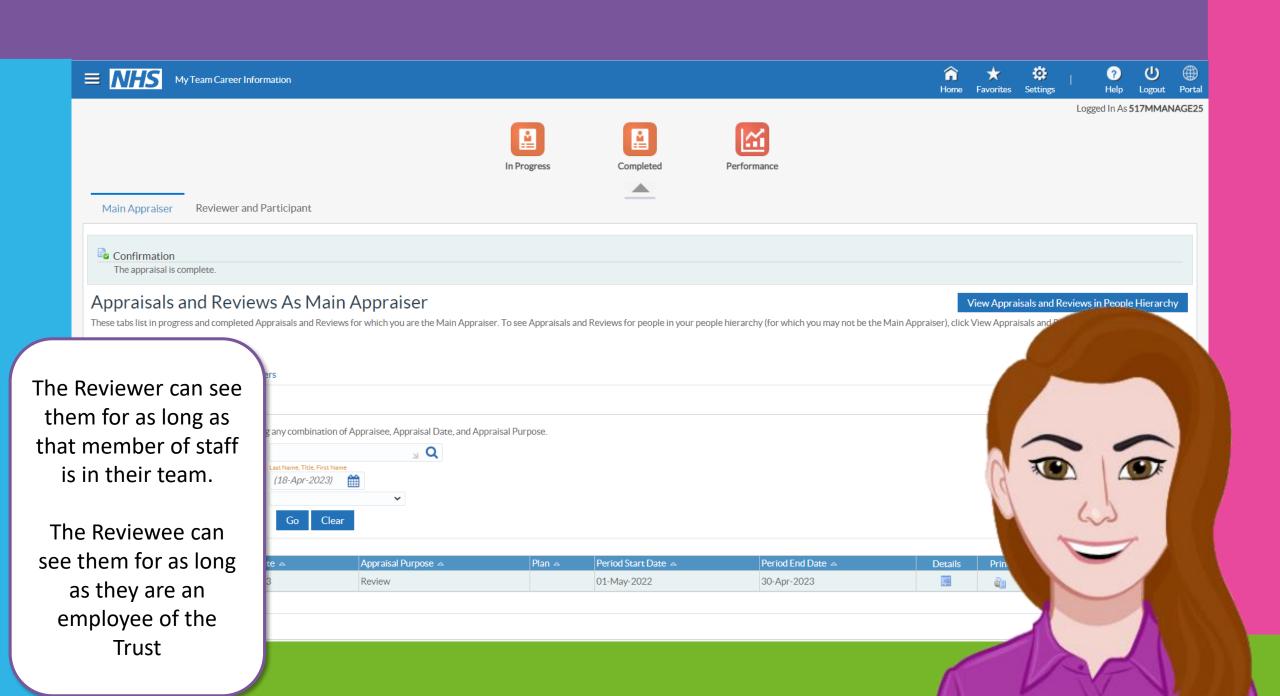

or which you may not be the Main Appraiser), click View Appraisals and Reviews in People Hierarchy.



aisal Status | Appraisal Purpose | Plan | Participation Status | Period Start Date | Period End Date | Download | Select a File | Clear Offline Status | Upload | Print | Details | Appraise | Appraise | Plan | Period Start Date | Period End Date | Download | Print | Details | Appraise | Plan | Period Start Date | Period End Date | Download | Print | Period End Date | Period End Date | Download | Print | Period End Date | Pe

Click on Go.







the period being reviewed. The dates you enter here will always be in the past, the 'review period'.

This will be the previous 12 months for an Appraisal or it will be 3 months for a Check In.





Logout Portal

Add Details

























Search Content

Cymraeg/English ▼ Accessibility





Manage Internet Access x

Don't forget! Remind the Reviewee to complete their **Appraisal or Check In** Evaluation!

We want to ensure that people's experience of Appraisal and Check In meetings are valuable.

> Feedback is anonymous.

At WUTH we each have a voice that counts.









wuth.learninganddevelopment@nhs.net