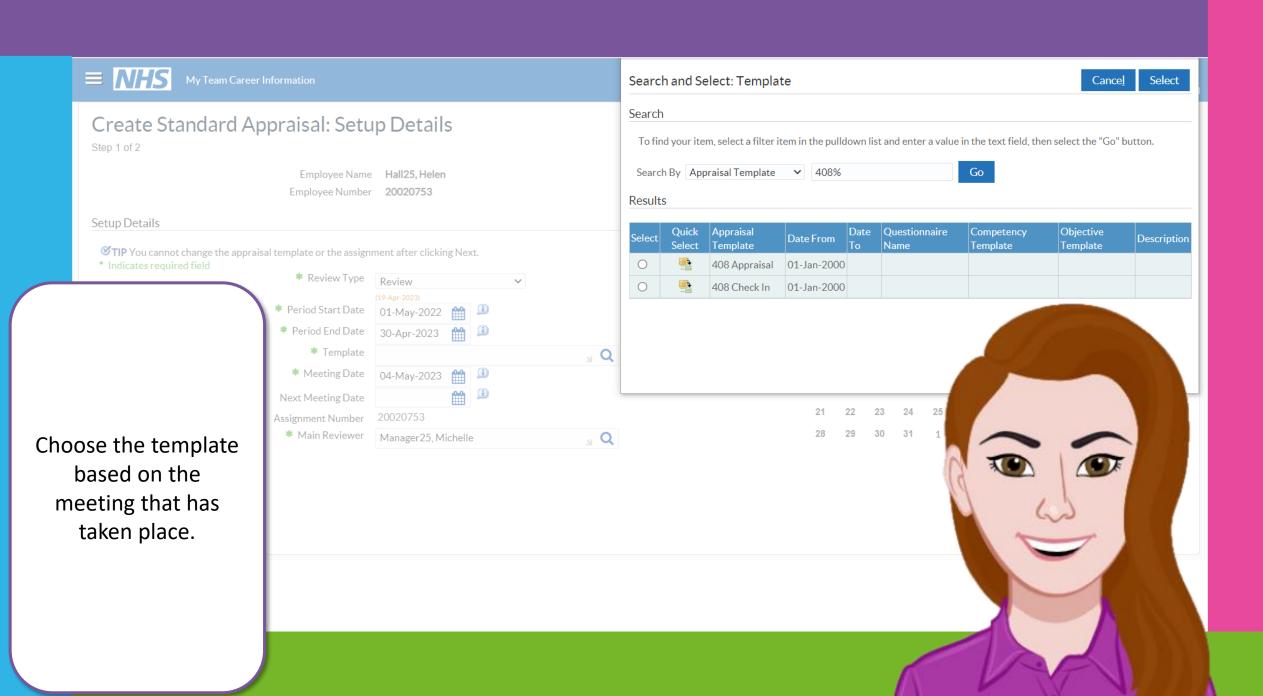

Click on Go.

the period being reviewed. The dates you enter here will always be in the past, the 'review period'.

This will be the previous 12 months for an Appraisal or it will be 3 months for a Check In.