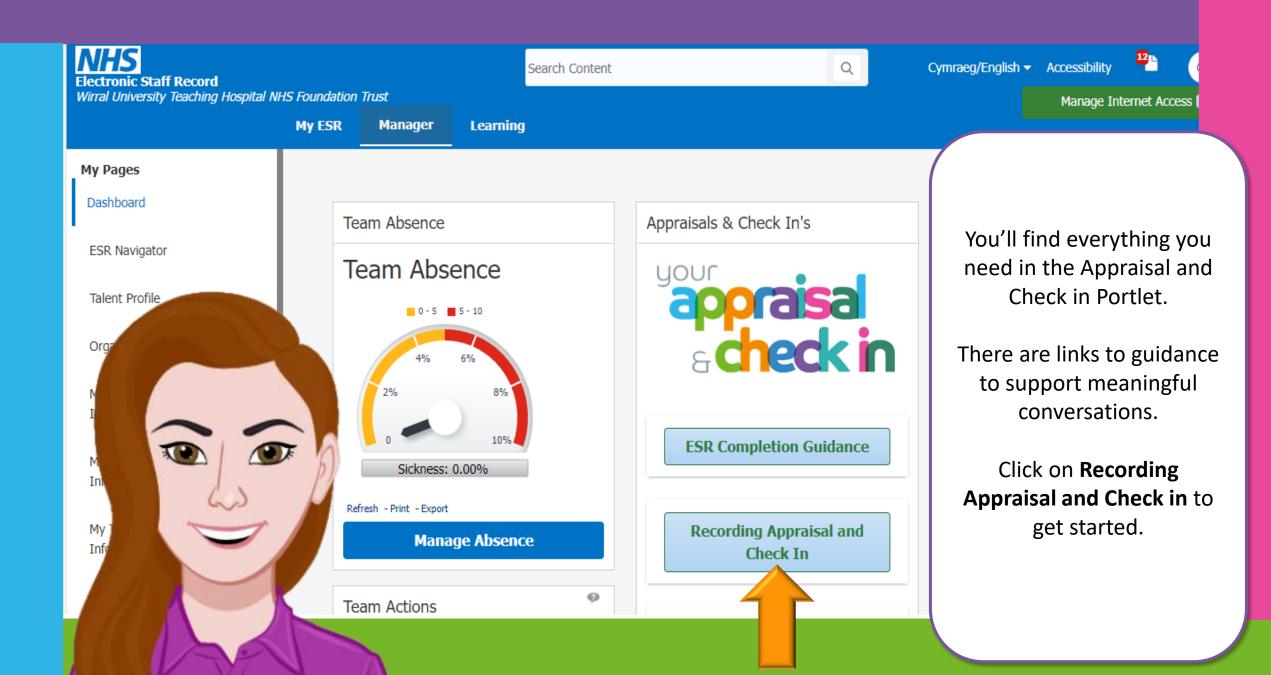

## Appraisals and Reviews As Main Appraiser

View Appraisals and Reviews in People Hierarchy

Create Standard Appraisal V

These tabs list in progress and completed Appraisals and Reviews for which you are the Main Appraiser. To see Appraisals and Reviews for people in your people hierarchy (for which you may not be the Main Appraiser), click View Appraisals and Reviews in People Hierarchy.