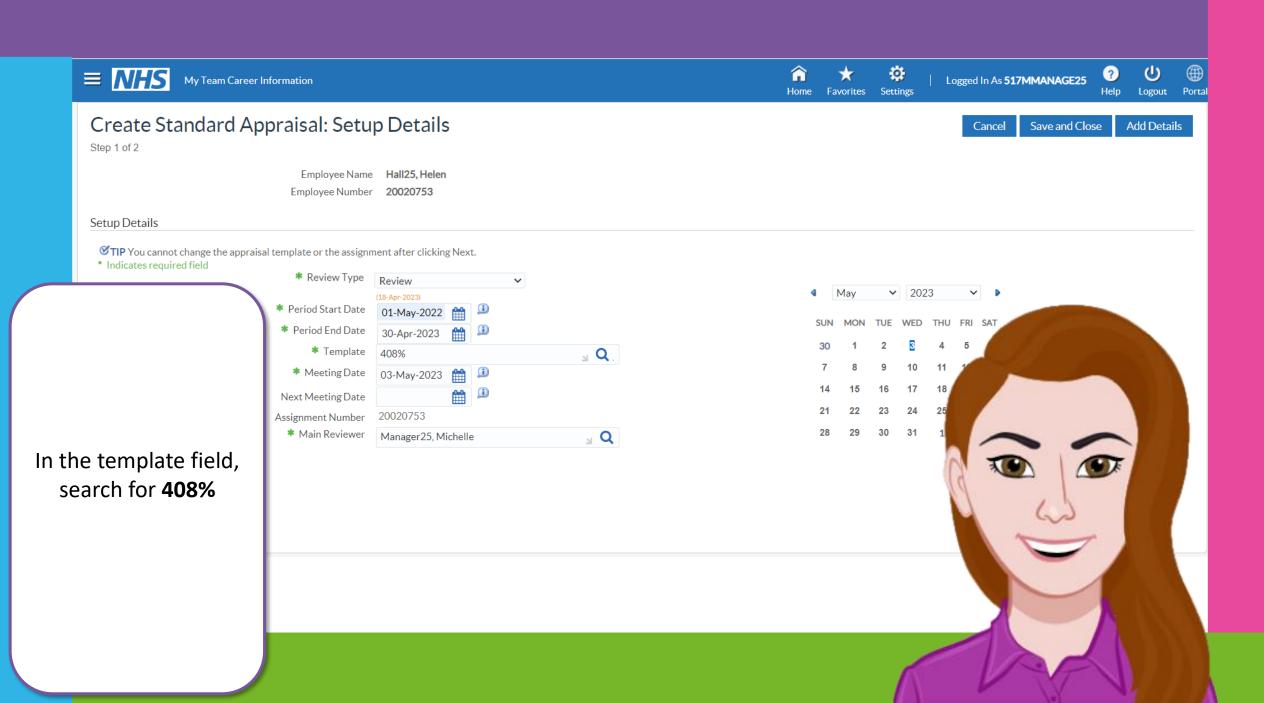

Click on Go.

the period being reviewed. The dates you enter here will always be in the past, the 'review period'.

This will be the previous 12 months for an Appraisal or it will be 3 months for a Check In.