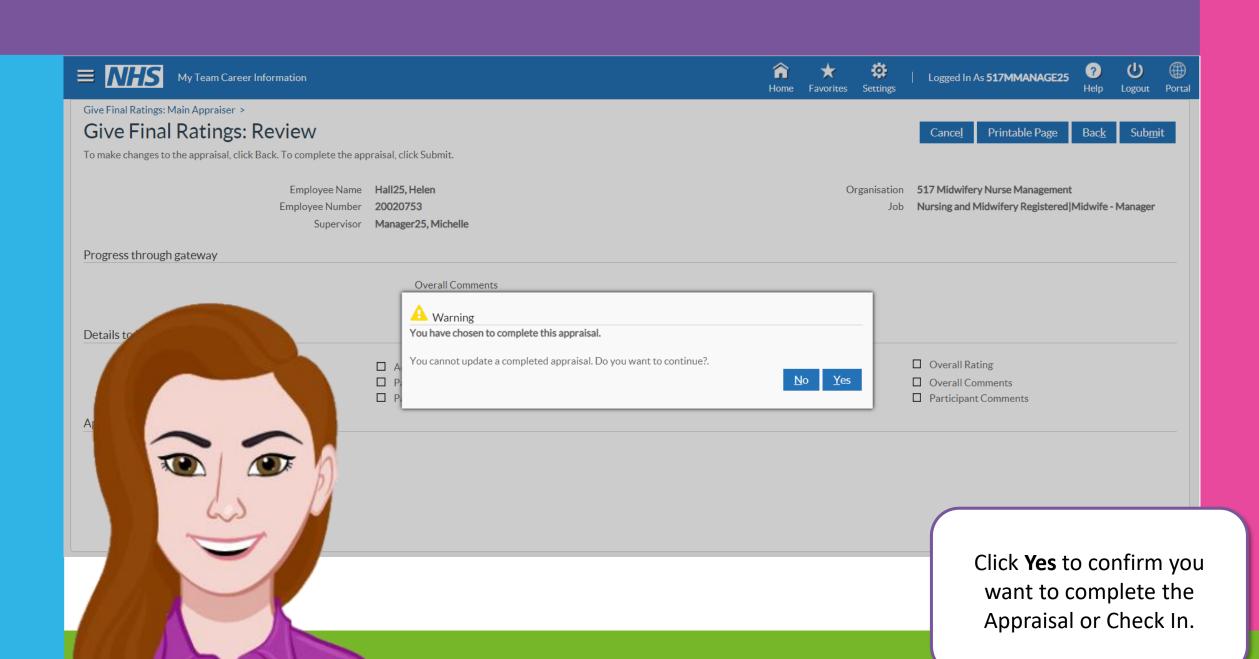

chy (for which you may not be the Main Appraiser), click View Appraisals and Reviews in People Hierarchy.



aisal Status | Appraisal Purpose | Plan | Participation Status | Period Start Date | Period End Date | Download | Select a File | Clear Offline Status | Upload | Print | Details | Appraise | Appraise | Plan | Period Start Date | Period End Date | Download | Print | Details | Appraise | Plan | Period Start Date | Period End Date | Download | Print | Period End Date | Period End Date | Download | Print | Period End Date | Pe

Click on Go.







the period being reviewed. The dates you enter here will always be in the past, the 'review period'.

This will be the previous 12 months for an Appraisal or it will be 3 months for a Check In.





Logout Portal

Add Details

























Search Content

Cymraeg/English ▼ Accessibility





Manage Internet Access x

Don't forget! Remind the Reviewee to complete their **Appraisal or Check In** Evaluation!

We want to ensure that people's experience of Appraisal and Check In meetings are valuable.

> Feedback is anonymous.

At WUTH we each have a voice that counts.









wuth.learninganddevelopment@nhs.net