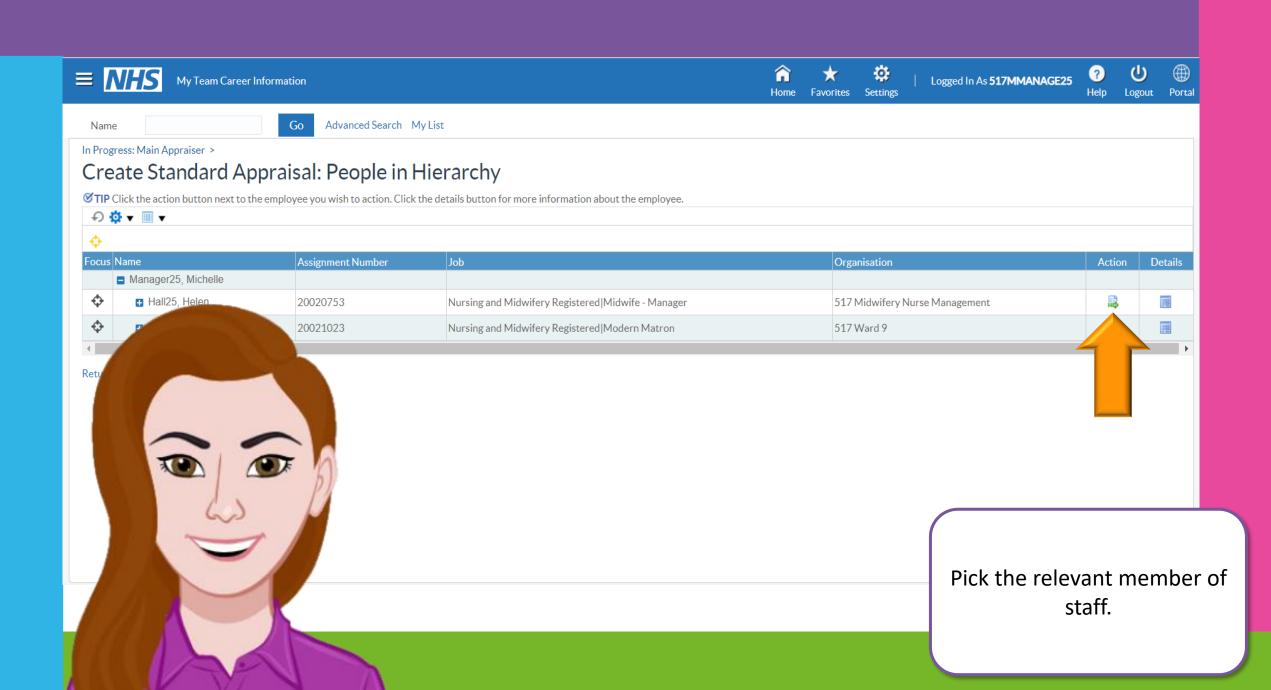

## Appraisals and Reviews As Main Appraiser

View Appraisals and Reviews in People Hierarchy

Create Standard Appraisal V

These tabs list in progress and completed Appraisals and Reviews for which you are the Main Appraiser. To see Appraisals and Reviews for people in your people hierarchy (for which you may not be the Main Appraiser), click View Appraisals and Reviews in People Hierarchy.