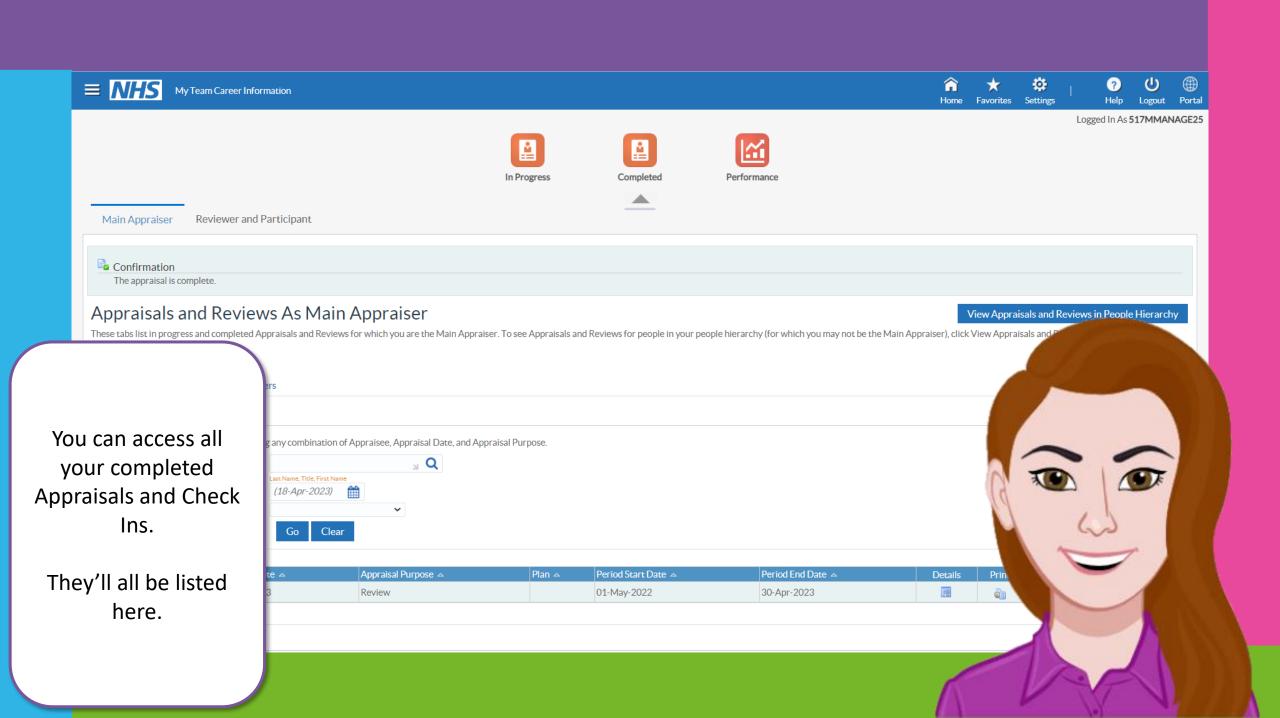

## Appraisals and Reviews As Main Appraiser

View Appraisals and Reviews in People Hierarchy

Create Standard Appraisal V

These tabs list in progress and completed Appraisals and Reviews for which you are the Main Appraiser. To see Appraisals and Reviews for people in your people hierarchy (for which you may not be the Main Appraiser), click View Appraisals and Reviews in People Hierarchy.