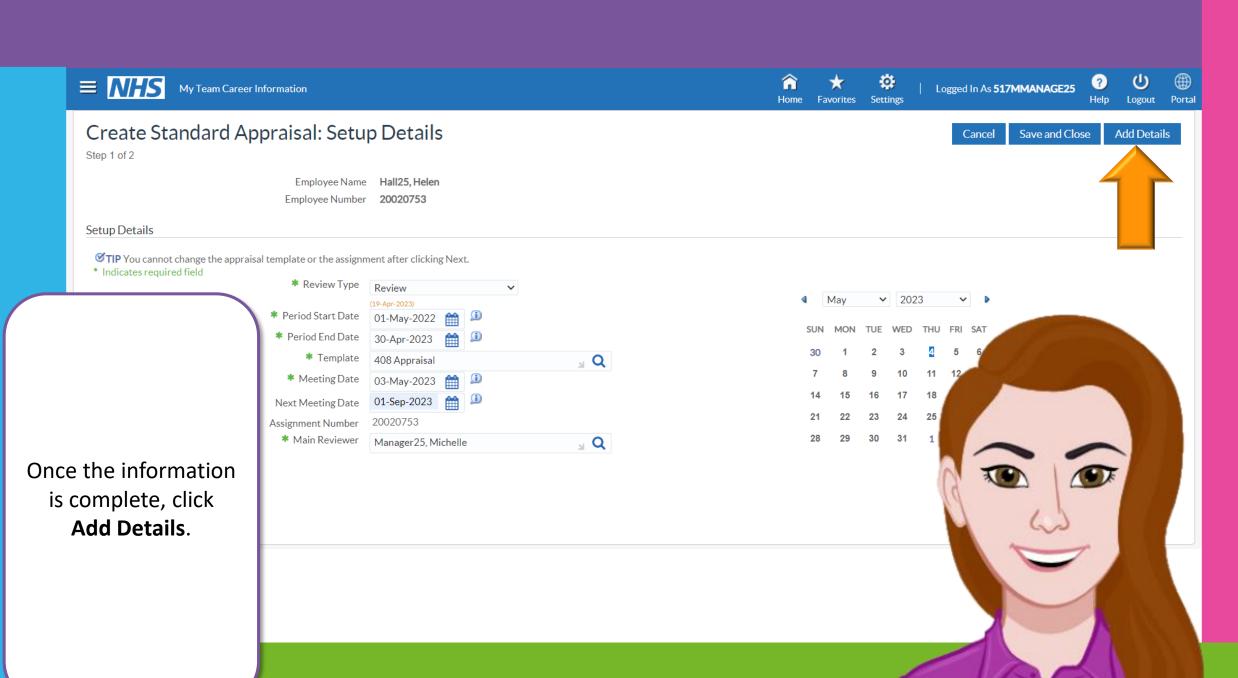

Logout Portal

Add Details

Search Content

Cymraeg/English ▼ Accessibility

Manage Internet Access x

Don't forget! Remind the Reviewee to complete their **Appraisal or Check In** Evaluation!

We want to ensure that people's experience of Appraisal and Check In meetings are valuable.