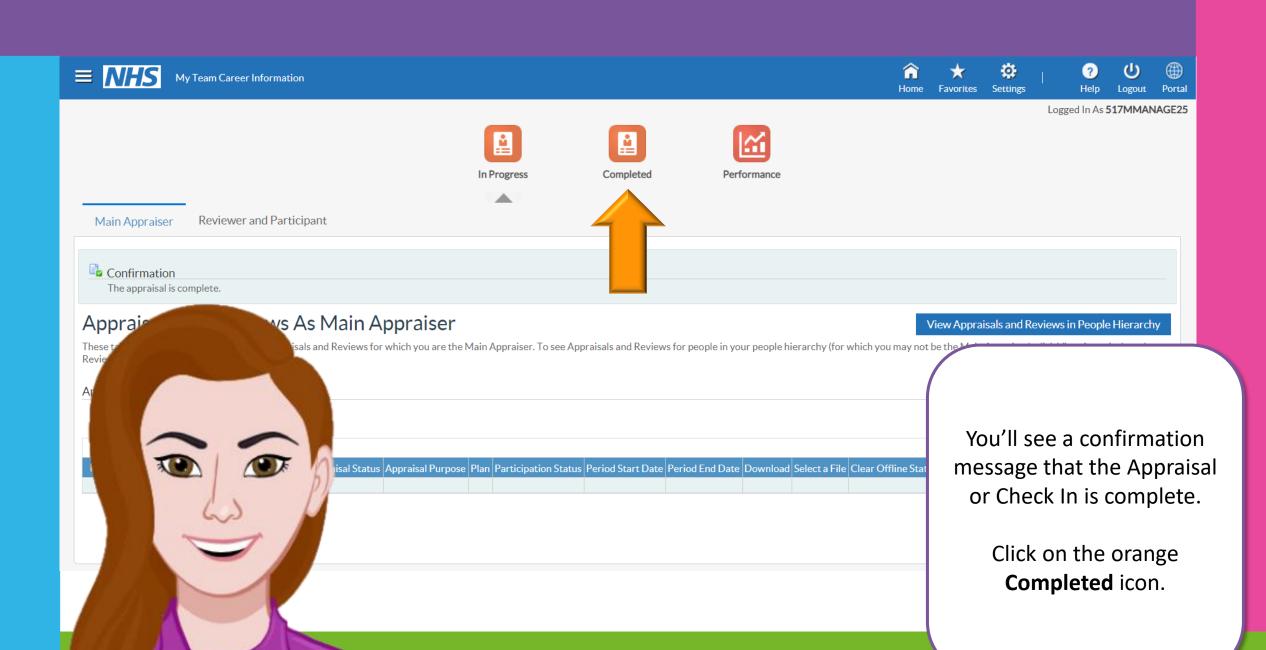

y (for which you may not be the Main Appraiser), click View Appraisals and Reviews in People Hierarchy.



aisal Status | Appraisal Purpose | Plan | Participation Status | Period Start Date | Period End Date | Download | Select a File | Clear Offline Status | Upload | Print | Details | Appraise | Appraise | Plan | Period Start Date | Period End Date | Download | Print | Details | Appraise | Plan | Period Start Date | Period End Date | Download | Print | Period End Date | Period End Date | Download | Print | Period End Date | Pe

Click on Go.







the period being reviewed. The dates you enter here will always be in the past, the 'review period'.

This will be the previous 12 months for an Appraisal or it will be 3 months for a Check In.





Logout Portal

Add Details

























Search Content

Cymraeg/English ▼ Accessibility





Manage Internet Access x

Don't forget! Remind the Reviewee to complete their **Appraisal or Check In** Evaluation!

We want to ensure that people's experience of Appraisal and Check In meetings are valuable.

> Feedback is anonymous.

At WUTH we each have a voice that counts.









wuth.learninganddevelopment@nhs.net