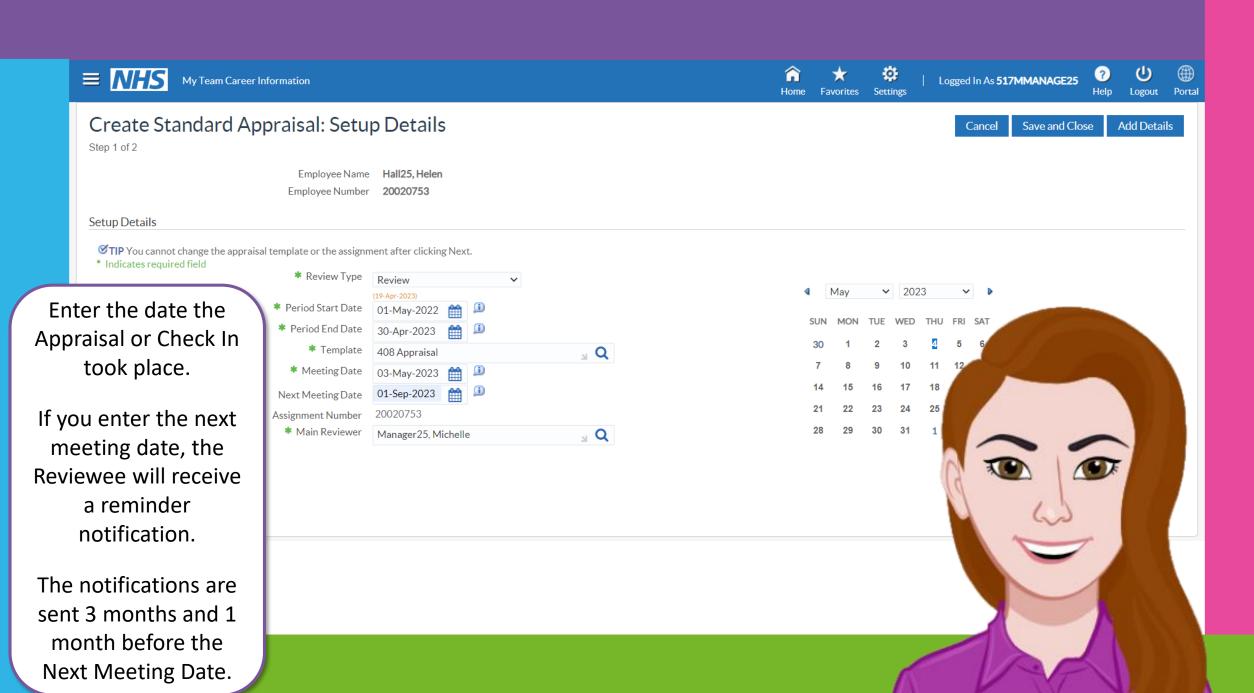

Click on Go.

the period being reviewed. The dates you enter here will always be in the past, the 'review period'.

This will be the previous 12 months for an Appraisal or it will be 3 months for a Check In.