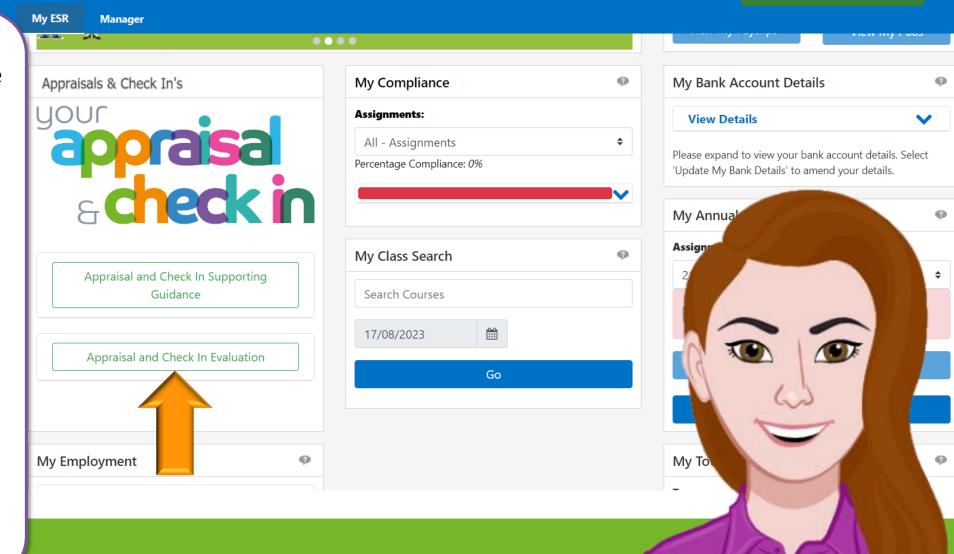

Logout Portal

Add Details

Search Content

Cymraeg/English ▼ Accessibility

Manage Internet Access x

Don't forget! Remind the Reviewee to complete their **Appraisal or Check In** Evaluation!

We want to ensure that people's experience of Appraisal and Check In meetings are valuable.