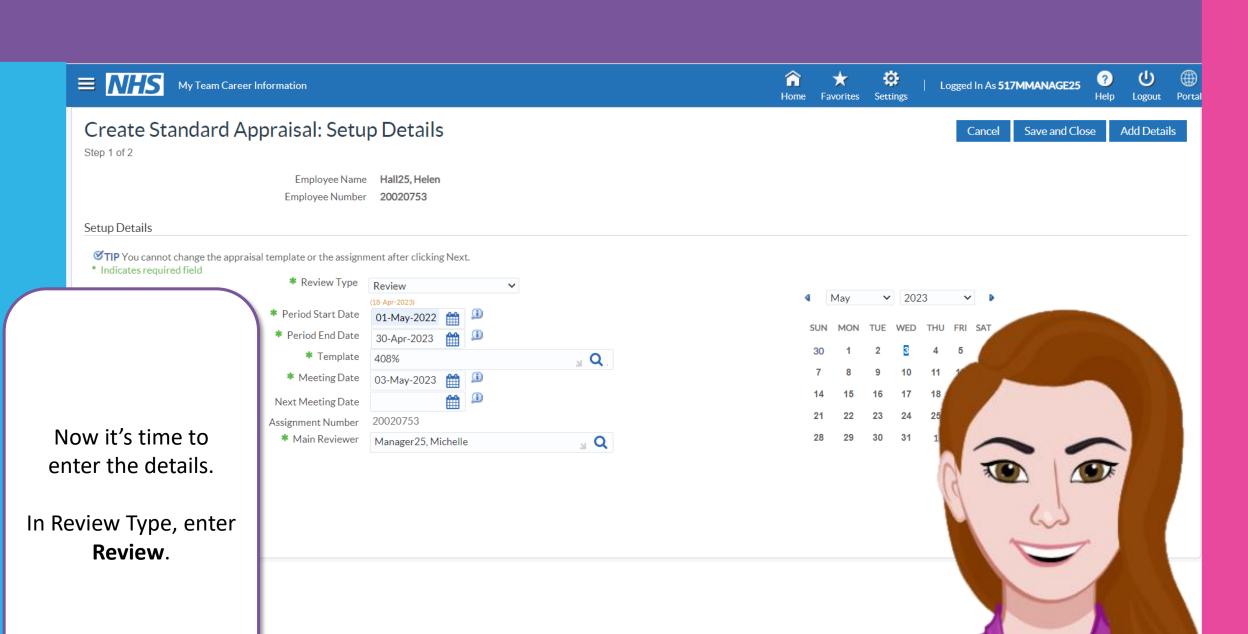

Click on Go.

the period being reviewed. The dates you enter here will always be in the past, the 'review period'.

This will be the previous 12 months for an Appraisal or it will be 3 months for a Check In.