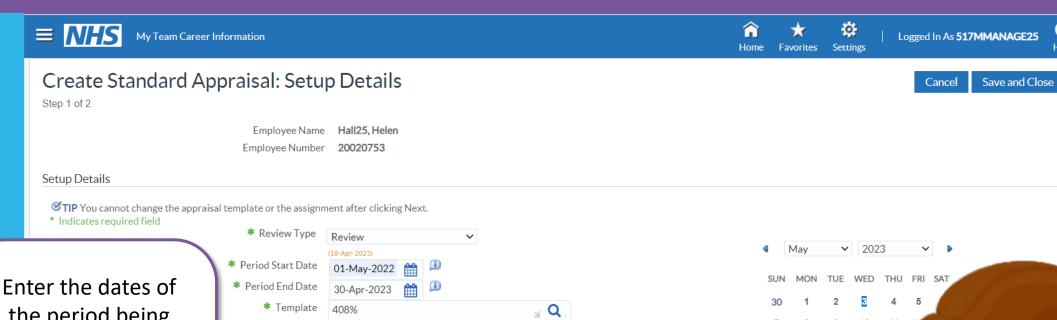

Click on Go.

the period being reviewed. The dates you enter here will always be in the past, the 'review period'.

This will be the previous 12 months for an Appraisal or it will be 3 months for a Check In.