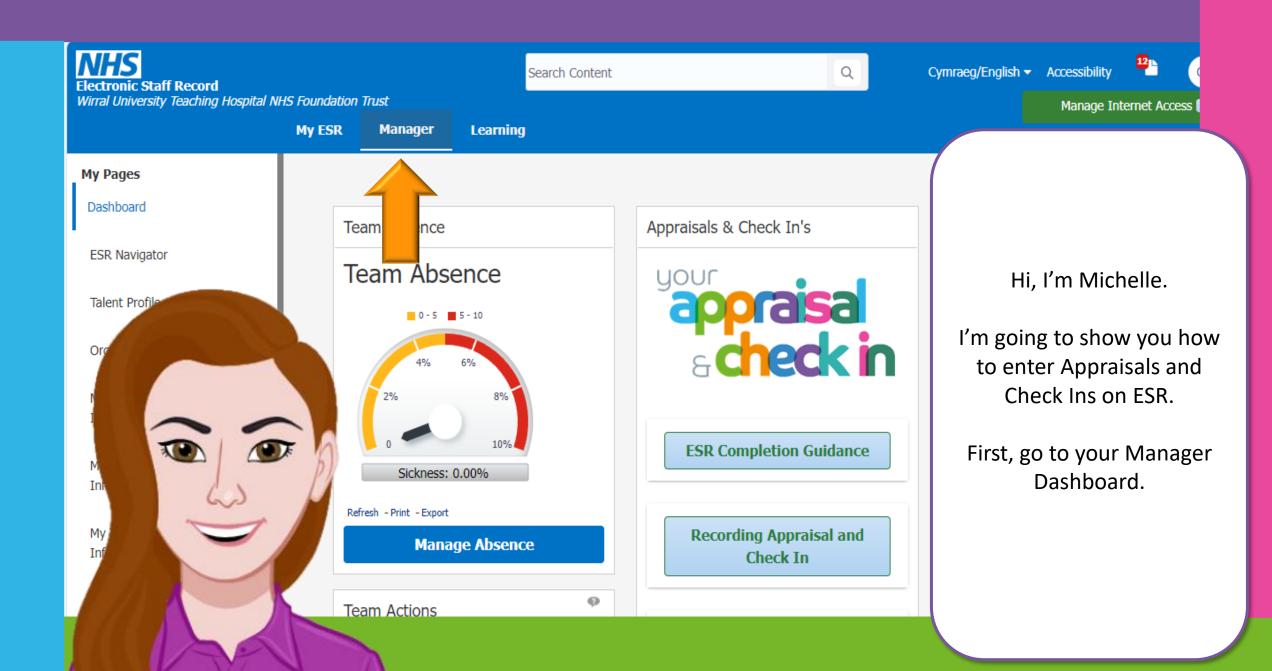

## Appraisals and Reviews As Main Appraiser

View Appraisals and Reviews in People Hierarchy

Create Standard Appraisal V

These tabs list in progress and completed Appraisals and Reviews for which you are the Main Appraiser. To see Appraisals and Reviews for people in your people hierarchy (for which you may not be the Main Appraiser), click View Appraisals and Reviews in People Hierarchy.